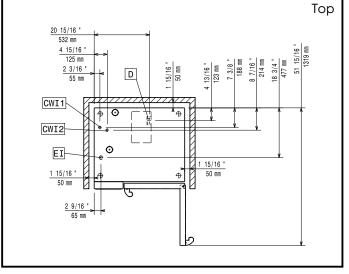

# Front 34 1/8 867 D , 3/16 <sup>1</sup> 8 14 3/16 12 11/16 " 322 mr 7 5/16 2 5/16 29 9/16 2 5/16 "

Cold Water inlet 1 (cleaning) CWII Cold Water Inlet 2 (steam CWI2

Electrical inlet (power)

generator) Drain

#### Water:

Water inlet connections "CWI1-

CWI2": 3/4" 1-6 bar Pressure, bar min/max: Drain "D": 50mm

Max inlet water supply

30 °C temperature:

5 °fH / 2.8 °dH Hardness: Chlorides: <10 ppm

Conductivity:

Side