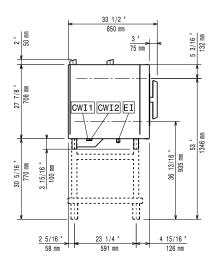

# Front 34 1/8 867 D , 3/16 <sup>1</sup> 8 14 3/16 12 11/16 " 322 mr 7 5/16 2 5/16 29 9/16 2 5/16 "

Cold Water inlet 1 (cleaning) CWII Cold Water Inlet 2 (steam CWI2

Electrical inlet (power)

generator) Drain

DO Overflow drain pipe

#### Water:

Water inlet connections "CWI1-

CWI2": 3/4" 1-6 bar Pressure, bar min/max: Drain "D": 50mm

Max inlet water supply

30 °C temperature:

5 °fH / 2.8 °dH Hardness: Chlorides: <10 ppm

Conductivity:

Side

## **Key Information:**

Door hinges:

External dimensions, Width: 867 mm 775 mm External dimensions, Depth: External dimensions, Height: 808 mm Net weight: 107 kg 124 kg Shipping weight: 0.89 m<sup>3</sup> Shipping volume: